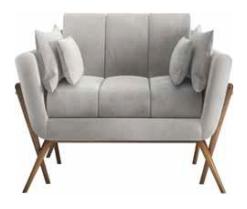

### **DALLAS ARMCHAIR**

SKU: MUMOTI-402-Dallas Armchair

This heartbreaking Armchair is casual and elegant, using rich materials as lust velvet combined with American walnut legs and luxurious details in polished brass turns a desirable piece with an exclusive and deluxe look.

WIDTH: 89.5 cm | 35.2" DEPTH: 72.5 cm | 28.5" HEIGHT: 73.5 cm | 28.9" Seat Height: 45.5 cm | 17.9"

Upholstery: Velvet.

Legs: American Walnut finished with High Gloss

Varnish. Accents in Polished Brass.