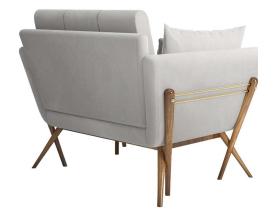

### **DALLAS ARMCHAIR**

SKU: MUMOTI-402-Dallas Armchair

This heartbreaking Armchair is casual and elegant, using rich materials as lust velvet combined with American walnut legs and luxurious details in polished brass turns a desirable piece with an exclusive and deluxe look.

WIDTH: 89.5 cm | 35.2" DEPTH: 72.5 cm | 28.5" HEIGHT: 73.5 cm | 28.9" Seat Height: 45.5 cm | 17.9"

Upholstery: Velvet.

Legs: American Walnut finished with High Gloss

Varnish. Accents in Polished Brass.