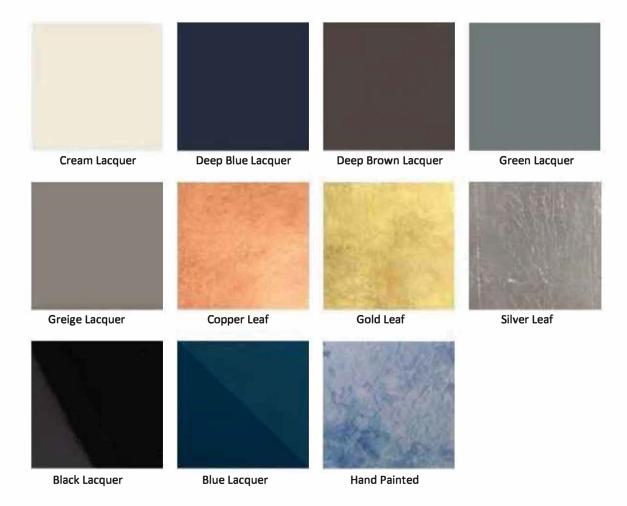

### **DALLAS ARMCHAIR**

SKU: MUMOTI-402-Dallas Armchair

This heartbreaking Armchair is casual and elegant, using rich materials as lust velvet combined with American walnut legs and luxurious details in polished brass turns a desirable piece with an exclusive and deluxe look.

WIDTH: 89.5 cm | 35.2" DEPTH: 72.5 cm | 28.5" HEIGHT: 73.5 cm | 28.9" Seat Height: 45.5 cm | 17.9"

Upholstery: Velvet.

Legs: American Walnut finished with High Gloss

Varnish. Accents in Polished Brass.







# **WOODS**





## **METALS**





## Lacquers





### **VELLANA DOUBLE WIDTH VELVET**



Composition: 100% PL

Width: 300 cm Weight: 1230 gr/ml Martindale: 150.000 CC

Pilling: 5

Lightfastness: > 5

FR: Treatment available in narrow with and lamination BS5852 SOURCE 0&1 + CRIB 5

+ EN1021 SOURCE 1&2 + IMO8.









WASHING CONDITIONS











## 

### AVAILABLE FINISHES/FABRICS

### STAIN RESISTANT VELVET WITH WATER REPELLENT / P FR



Width: 140 (+/- 2cm) Weight: 420 gr/ml Lightfastness: 4 Pilling: 4/5

Martindale: 100,000 CC Shrinkage: +/-2%

Obs.: FR treatment available upon request