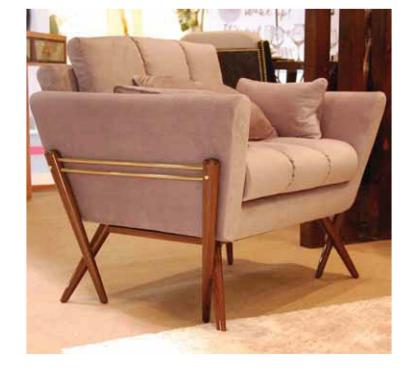

### **DALLAS ARMCHAIR**

SKU: MUMOTI-402-Dallas Armchair

This heartbreaking Armchair is casual and elegant, using rich materials as lust velvet combined with American walnut legs and luxurious details in polished brass turns a desirable piece with an exclusive and deluxe look.

WIDTH: 89.5 cm | 35.2" DEPTH: 72.5 cm | 28.5" HEIGHT: 73.5 cm | 28.9" Seat Height: 45.5 cm | 17.9"

Upholstery: Velvet.

Legs: American Walnut finished with High Gloss

Varnish. Accents in Polished Brass.