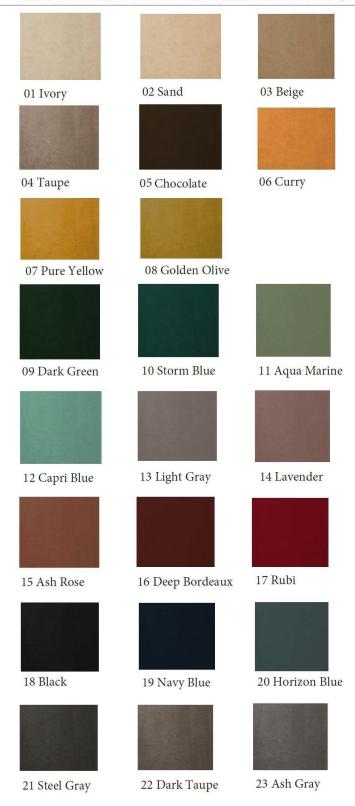

velvet combined with American walnut legs and luxurious details in polished brass turns a desirable piece with an exclusive and deluxe look.

WIDTH: 89.5 cm | 35.2" DEPTH: 72.5 cm | 28.5" HEIGHT: 73.5 cm | 28.9" Seat Height: 45.5 cm | 17.9"

Upholstery: Velvet.

Legs: American Walnut finished with High Gloss

Varnish. Accents in Polished Brass.







# **WOODS**





## **METALS**





## Lacquers





### **VELLANA DOUBLE WIDTH VELVET**



Composition: 100% PL

Width: 300 cm Weight: 1230 gr/ml Martindale: 150.000 CC

Pilling: 5

Lightfastness: > 5

FR: Treatment available in narrow with and lamination BS5852 SOURCE 0&1 + CRIB 5

+ EN1021 SOURCE 1&2 + IMO8.









WASHING CONDITIONS











## 

### AVAILABLE FINISHES/FABRICS

### STAIN RESISTANT VELVET WITH WATER REPELLENT / P FR



Width: 140 (+/- 2cm) Weight: 420 gr/ml Lightfastness: 4 Pilling: 4/5

Martindale: 100,000 CC Shrinkage: +/-2%

Obs.: FR treatment available upon request