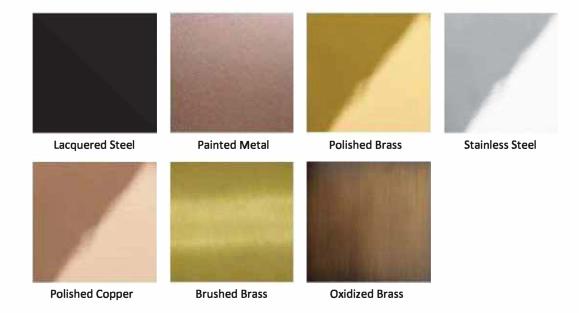

### **DALLAS ARMCHAIR**

SKU: MUMOTI-402-Dallas Armchair

This heartbreaking Armchair is casual and elegant, using rich materials as lust velvet combined with American walnut legs and luxurious details in polished brass turns a desirable piece with an exclusive and deluxe look.

WIDTH: 89.5 cm | 35.2" DEPTH: 72.5 cm | 28.5" HEIGHT: 73.5 cm | 28.9" Seat Height: 45.5 cm | 17.9"

Upholstery: Velvet.

Legs: American Walnut finished with High Gloss

Varnish. Accents in Polished Brass.







# **WOODS**





## **METALS**





## Lacquers





### **VELLANA DOUBLE WIDTH VELVET**



Composition: 100% PL

Width: 300 cm Weight: 1230 gr/ml Martindale: 150.000 CC

Pilling: 5

Lightfastness: > 5

FR: Treatment available in narrow with and lamination BS5852 SOURCE 0&1 + CRIB 5

+ EN1021 SOURCE 1&2 + IMO8.









WASHING CONDITIONS











## 

### AVAILABLE FINISHES/FABRICS

### STAIN RESISTANT VELVET WITH WATER REPELLENT / P FR



Width: 140 (+/- 2cm) Weight: 420 gr/ml Lightfastness: 4 Pilling: 4/5

Martindale: 100,000 CC Shrinkage: +/-2%

Obs.: FR treatment available upon request