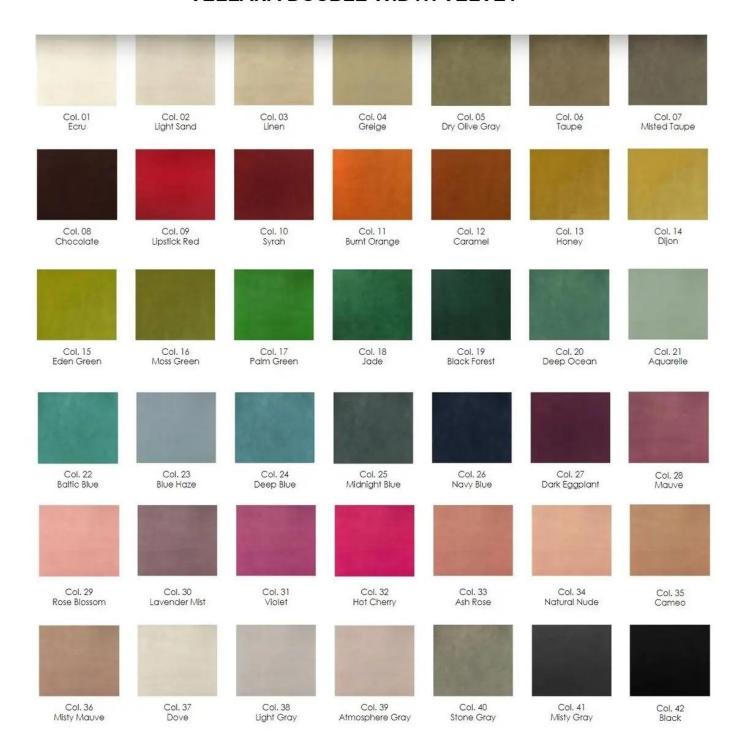

### **VELLANA DOUBLE WIDTH VELVET**

Composition: 100% PL

Width: 300 cm Weight: 1230 gr/ml Martindale: 150.000 CC

Pilling: 5

Lightfastness: > 5

FR: Treatment available in narrow with and lamination BS5852 SOURCE 0&1 + CRIB 5

+ EN1021 SOURCE 1&2 + IMO8.

WASHING CONDITIONS