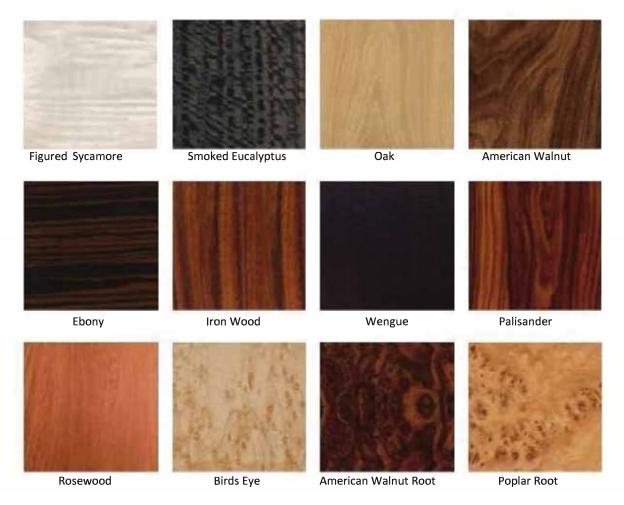

### **DALLAS ARMCHAIR**

SKU: MUMOTI-402-Dallas Armchair

This heartbreaking Armchair is casual and elegant, using rich materials as lust velvet combined with American walnut legs and luxurious details in polished brass turns a desirable piece with an exclusive and deluxe look.

WIDTH: 89.5 cm | 35.2" DEPTH: 72.5 cm | 28.5" HEIGHT: 73.5 cm | 28.9" Seat Height: 45.5 cm | 17.9"

Upholstery: Velvet.

Legs: American Walnut finished with High Gloss

Varnish. Accents in Polished Brass.







# **WOODS**





## **METALS**





## Lacquers





### **VELLANA DOUBLE WIDTH VELVET**



Composition: 100% PL

Width: 300 cm Weight: 1230 gr/ml Martindale: 150.000 CC

Pilling: 5

Lightfastness: > 5

FR: Treatment available in narrow with and lamination BS5852 SOURCE 0&1 + CRIB 5

+ EN1021 SOURCE 1&2 + IMO8.









WASHING CONDITIONS











## 

### AVAILABLE FINISHES/FABRICS

### STAIN RESISTANT VELVET WITH WATER REPELLENT / P FR



Width: 140 (+/- 2cm) Weight: 420 gr/ml Lightfastness: 4 Pilling: 4/5

Martindale: 100,000 CC Shrinkage: +/-2%

Obs.: FR treatment available upon request